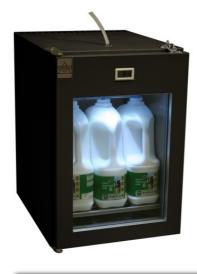

## **OSBORNE REFRIGERATORS LTD**

Versions

**Black**Others available

**Download** 

## **Model MM3M**

Height (mm) 520 Width (mm) 350 Depth (mm) 520 Capacity (I) 23

Equivalent to: 3 x 6pt or 5 x 4pt milk bottles or 1 x 8qt / 7.5l container

- Latest low-energy, maintenance-free specification
- Includes LED lighting and low-voltage fans
- Cabinet is fan assisted and auto-defrost
- Cabinet has +1 to +5°C temperature range
- Rear-mounted digital temperature controller
- Glass door standard
- Exterior is painted finish
- Interior is stainless steel
- Cabinet available in stainless steel finish
- Solid door available as option
- Milk tube set available (to special order)